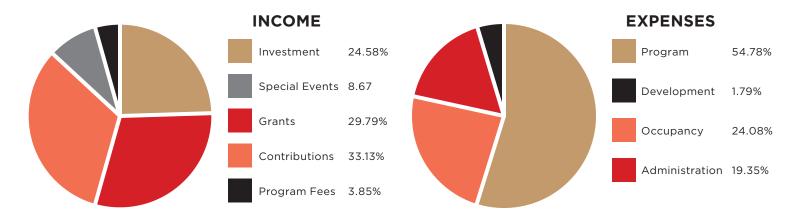

## FINANCIAL SNAPSHOT JULY 1, 2019 - JUNE 30, 2020

- 100+ Volunteers
- 6,729 Volunteer Hours

Sisters of Notre Dame Ministry

Sisters of Notre Dame Province's

**Emergency Education Fund** 

Agnes Nordloh Charitable Trust