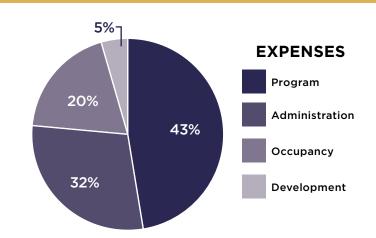

onfidence and motivation to learn.



#### **SUMMER PROGRAM**

The Summer Program offers children one-on-one tutoring in reading and math. This program is designed to help with learning retention as well as with library and technology skills and cultural enrichment. Children who attend this four week program enjoy breakfast and lunch at the Center.

## **FAMILY PROGRAM**

The Family Program provides monthly opportunities for the families of children enrolled at the Center to receive support, life-skills training on a variety of topics and coaching on how parents can more effectively support the academic success of their children. Better family functioning and positive involvement with their children is indicative of better outcomes.



## FINANCIAL SNAPSHOT JULY 1, 2017 - JUNE 30, 2018





# volunteers make a real difference

We believe that all individuals possess a unique level of expertise that can in some way help the children we serve. Thank you to all of the volunteers who gave so generously of their time and talent to the Notre Dame Urban Education Center. We are truly grateful.

Jackie Kriege

Marta Kroger

Marge Kuhlman

Marleigh Lawler

Isabel Alcorn Melanie Arnold Sammy Arnold Sarah Barhorst Pauline Baumann Claudia Behne Jackie Benkert Pat Bieger Sally Bishop Jake Blom Nick Boerger Michael Bolanos Kathy Bondick Nancy Bradley Catherine Branch Leigh Breeden Marney Bresser Linda Bricking Greg Brinker Jordan Brown Emma Browning Kara Brunot Abby Bruns Dan Burr James Carroll Elaine Cetrulo Paula Chal Mary Jo Cleves Connie Combs **Isabel Coomes** Marian Crossman **Grac