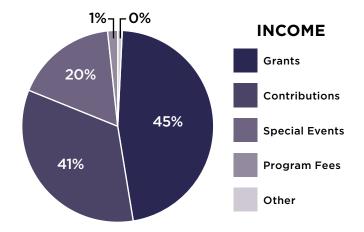

confidence and motivation to learn.



#### **SUMMER PROGRAM**

The Summer Program offers children one-on-one tutoring in reading and math. This program is designed to help with learning retention as well as with library and technology skills and cultural enrichment. Children who attend this four week program enjoy breakfast and lunch at the Center.

## **FAMILY PROGRAM**

The Family Program provides monthly opportunities for the families of children enrolled at the Center to receive support, life-skills training on a variety of topics and coaching on how parents can more effectively support the academic success of their children. Better family functioning and positive involvement with their children is indicative of better outcomes.



## FINANCIAL SNAPSHOT JULY 1, 2017 - JUNE 30, 2018





# volunteers make a real difference

We believe that all individuals possess a unique level of expertise that can in some way help the children we serve. Thank you to all of the volunteers who gave so generously of their time and talent to the Notre Dame Urban Education Center. We are truly grateful.

Jackie Kriege

Marta Kroger

Marge Kuhlman

Marleigh Lawler

Isabel Alcorn Melanie Arnold Sammy Arnold Sarah Barhorst Pauline Baumann Claudia Behne Jackie Benkert Pat Bieger Sally Bishop Jake Blom Nick Boerger Michael Bolanos Kathy Bondick Nancy Bradley Catherine Branch Leigh Breeden Marney Bresser Linda Bricking Greg Brinker Jordan Brown Emma Browning Kara Brunot Abby Bruns Dan Burr James Carroll Elaine Cetrulo Paula Chal Mary Jo Cleves Connie Combs **Isabel Coomes** Marian Crossman **Gr